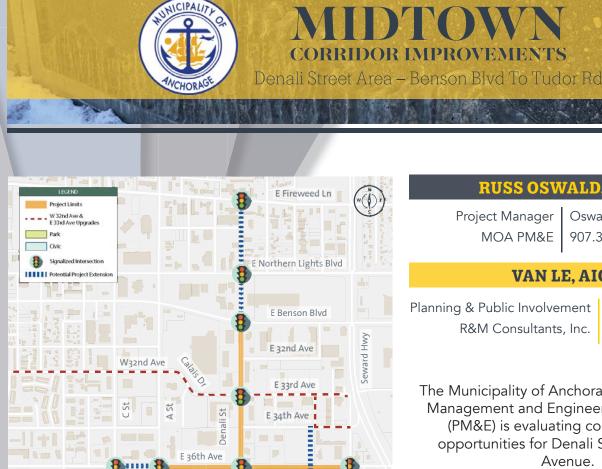

## **VAN LE, AICP**

Planning & Public Involvement R&M Consultants, Inc.

vle@rmconsult.com 907.646.9659

The Municipality of Anchorage (MOA) Project Management and Engineering Department (PM&E) is evaluating complete street opportunities for Denali Street and 36th Avenue.

## COMPLETE STREETS

Complete streets are inclusive of all users including motor vehicles, pedestrians, bicyclists, and transit riders of all ages and abilities. The Midtown Corridor Improvements, Denali Street Area project is working to expand transportation opportunities, promote livability, and enhance connectivity in Midtown Anchorage.

Hwy

Seward

PIO

www.MidtownImprovementsDenali.com

The following table identifies and compares features of the draft alternatives for each segment and intersection improvement proposed for the Midtown Corridor. See the project website to view the draft alternatives.