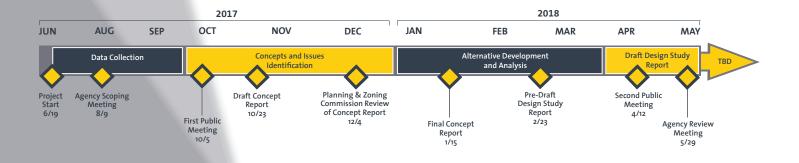

Hwy

Seward

PIO

www.MidtownImprovementsDenali.com

The following table identifies and compares features of the draft alternatives for each segment and intersection improvement proposed for the Midtown Corridor. See the project website to view the draft alternatives.